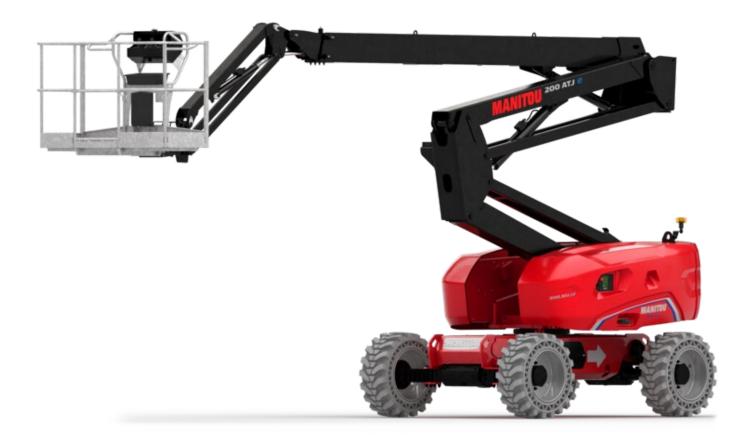

# 200 ATJ **E**

Get in touch today for sales enquiries or further information

EQUIPMENT

|                                         | 200 ATJ E | <b>200 ATJ E</b> Created on June 8, 2022 at 11:26:20 PM UTC                                                          |  |
|-----------------------------------------|-----------|----------------------------------------------------------------------------------------------------------------------|--|
| Capacities                              |           | Metric                                                                                                               |  |
| Working height                          | h21       | 20 m                                                                                                                 |  |
| Platform height                         | h7        | 18 m                                                                                                                 |  |
| Max. outreach                           |           | 11.57 m                                                                                                              |  |
| Overhang                                |           | 7.90 m                                                                                                               |  |
| Pendular arm rotation (top / bottom)    |           | +65 ° / -60 °                                                                                                        |  |
| Platform capacity                       | Q         | 230 kg                                                                                                               |  |
| Turret rotation                         |           | 350 °                                                                                                                |  |
| Platform rotation (right / left)        |           | 90 ° / 90 °                                                                                                          |  |
| Number of people (inside / outside)     |           | 2 / 2                                                                                                                |  |
| Weight and dimensions                   |           |                                                                                                                      |  |
| Platform weight*                        |           | 7100 kg                                                                                                              |  |
| Platform dimensions (length x width)    | lp / ep   | 1.50 m x 0.75 m                                                                                                      |  |
| Overall width                           | b1        | 2.32 m                                                                                                               |  |
| Overall length                          | 11        | 8.34 m                                                                                                               |  |
| Overall height                          | h17       | 2.46 m                                                                                                               |  |
| Overall length (stowed)                 | 19        | 6.06 m                                                                                                               |  |
| Overall height (stowed)                 | h18       | 2.71 m                                                                                                               |  |
| Floor height (access)                   | h20       | 0.40 m                                                                                                               |  |
| Counterweight offset (turret at 90°)    | a7        | 0.64 m                                                                                                               |  |
| Internal turning radius (over tyres)    | b13       | 2.42 m                                                                                                               |  |
| External turning radius                 | Wa3       | 5.31 m                                                                                                               |  |
| Ground clearance at centre of wheelbase | m2        | 0.38 m                                                                                                               |  |
| Wheelbase                               | y         | 2.30 m                                                                                                               |  |
| Performances                            |           |                                                                                                                      |  |
| Drive speed - stowed                    |           | 5.30 km/h                                                                                                            |  |
| Drive speed - raised                    |           | 0.70 km/h                                                                                                            |  |
| Gradeability                            |           | 45 %                                                                                                                 |  |
| Permissible leveling                    |           | 4 °                                                                                                                  |  |
| Wheels                                  |           |                                                                                                                      |  |
| Tyres type                              |           | Solid non-marking tires                                                                                              |  |
| Drive wheels (front / rear)             |           | 2/2                                                                                                                  |  |
| Steering wheels (front / rear)          |           | 2 / 0                                                                                                                |  |
| Braking wheels (front / rear)           |           | 0 / 2                                                                                                                |  |
| Engine/Battery                          |           |                                                                                                                      |  |
| Battery / Batteries capacity            |           | 48 V / 460 Ah                                                                                                        |  |
| Integrated charger (V / A)              |           | 48 V / 60 A                                                                                                          |  |
| Miscellaneous                           |           |                                                                                                                      |  |
| Ground Pressure                         |           | 10.90 dan/cm2                                                                                                        |  |
| Hydraulic Pressure                      |           | 240 bar                                                                                                              |  |
| Hydraulic tank capacity                 |           | 24                                                                                                                   |  |
| Standards compliance                    |           |                                                                                                                      |  |
| This machine is in compliance with:     |           | European directives: 2006/42/EC- Machinery (revised<br>EN280:2013) - 2004/108/EC (EMC) - 2006/95/EC<br>(Low voltage) |  |