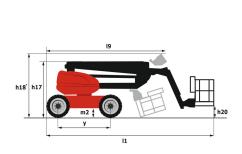

# 200 ATJ **E**

Get in touch today for sales enquiries or further information

EQUIPMENT

|                                         | 200 ATJ E | <b>200 ATJ E</b> Created on June 8, 2022 at 11:26:20 PM UTC                                                          |  |
|-----------------------------------------|-----------|----------------------------------------------------------------------------------------------------------------------|--|
| Capacities                              |           | Metric                                                                                                               |  |
| Working height                          | h21       | 20 m                                                                                                                 |  |
| Platform height                         | h7        | 18 m                                                                                                                 |  |
| Max. outreach                           |           | 11.57 m                                                                                                              |  |
| Overhang                                |           | 7.90 m                                                                                                               |  |
| Pendular arm rotation (top / bottom)    |           | +65 ° / -60 °                                                                                                        |  |
| Platform capacity                       | Q         | 230 kg                                                                                                               |  |
| Turret rotation                         |           | 350 °                                                                                                                |  |
| Platform rotation (right / left)        |           | 90 ° / 90 °                                                                                                          |  |
| Number of people (inside / outside)     |           | 2 / 2                                                                                                                |  |
| Weight and dimensions                   |           |                                                                                                                      |  |
| Platform weight*                        |           | 7100 kg                                                                                                              |  |
| Platform dimensions (length x width)    | lp / ep   | 1.50 m x 0.75 m                                                                                                      |  |
| Overall width                           | b1        | 2.32 m                                                                                                               |  |
| Overall length                          | 11        | 8.34 m                                                                                                               |  |
| Overall height                          | h17       | 2.46 m                                                                                                               |  |
| Overall length (stowed)                 | 19        | 6.06 m                                                                                                               |  |
| Overall height (stowed)                 | h18       | 2.71 m                                                                                                               |  |
| Floor height (access)                   | h20       | 0.40 m                                                                                                               |  |
| Counterweight offset (turret at 90°)    | a7        | 0.64 m                                                                                                               |  |
| Internal turning radius (over tyres)    | b13       | 2.42 m                                                                                                               |  |
| External turning radius                 | Wa3       | 5.31 m                                                                                                               |  |
| Ground clearance at centre of wheelbase | m2        | 0.38 m                                                                                                               |  |
| Wheelbase                               | y         | 2.30 m                                                                                                               |  |
| Performances                            |           |                                                                                                                      |  |
| Drive speed - stowed                    |           | 5.30 km/h                                                                                                            |  |
| Drive speed - raised                    |           | 0.70 km/h                                                                                                            |  |
| Gradeability                            |           | 45 %                                                                                                                 |  |
| Permissible leveling                    |           | 4 °                                                                                                                  |  |
| Wheels                                  |           |                                                                                                                      |  |
| Tyres type                              |           | Solid non-marking tires                                                                                              |  |
| Drive wheels (front / rear)             |           | 2/2                                                                                                                  |  |
| Steering wheels (front / rear)          |           | 2 / 0                                                                                                                |  |
| Braking wheels (front / rear)           |           | 0 / 2                                                                                                                |  |
| Engine/Battery                          |           |                                                                                                                      |  |
| Battery / Batteries capacity            |           | 48 V / 460 Ah                                                                                                        |  |
| Integrated charger (V / A)              |           | 48 V / 60 A                                                                                                          |  |
| Miscellaneous                           |           |                                                                                                                      |  |
| Ground Pressure                         |           | 10.90 dan/cm2                                                                                                        |  |
| Hydraulic Pressure                      |           | 240 bar                                                                                                              |  |
| Hydraulic tank capacity                 |           | 24                                                                                                                   |  |
| Standards compliance                    |           |                                                                                                                      |  |
| This machine is in compliance with:     |           | European directives: 2006/42/EC- Machinery (revised<br>EN280:2013) - 2004/108/EC (EMC) - 2006/95/EC<br>(Low voltage) |  |

### Load Chart metric

200 ATJ e - Dimensional drawing