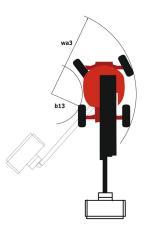

# 200 ATJ **E**

Get in touch today for sales enquiries or further information

EQUIPMENT

|                                         | 200 ATJ E | <b>200 ATJ E</b> Created on June 8, 2022 at 11:26:20 PM UTC                                                          |  |
|-----------------------------------------|-----------|----------------------------------------------------------------------------------------------------------------------|--|
| Capacities                              |           | Metric                                                                                                               |  |
| Working height                          | h21       | 20 m                                                                                                                 |  |
| Platform height                         | h7        | 18 m                                                                                                                 |  |
| Max. outreach                           |           | 11.57 m                                                                                                              |  |
| Overhang                                |           | 7.90 m                                                                                                               |  |
| Pendular arm rotation (top / bottom)    |           | +65 ° / -60 °                                                                                                        |  |
| Platform capacity                       | Q         | 230 kg                                                                                                               |  |
| Turret rotation                         |           | 350 °                                                                                                                |  |
| Platform rotation (right / left)        |           | 90 ° / 90 °                                                                                                          |  |
| Number of people (inside / outside)     |           | 2 / 2                                                                                                                |  |
| Weight and dimensions                   |           |                                                                                                                      |  |
| Platform weight*                        |           | 7100 kg                                                                                                              |  |
| Platform dimensions (length x width)    | lp / ep   | 1.50 m x 0.75 m                                                                                                      |  |
| Overall width                           | b1        | 2.32 m                                                                                                               |  |
| Overall length                          | 11        | 8.34 m                                                                                                               |  |
| Overall height                          | h17       | 2.46 m                                                                                                               |  |
| Overall length (stowed)                 | 19        | 6.06 m                                                                                                               |  |
| Overall height (stowed)                 | h18       | 2.71 m                                                                                                               |  |
| Floor height (access)                   | h20       | 0.40 m                                                                                                               |  |
| Counterweight offset (turret at 90°)    | a7        | 0.64 m                                                                                                               |  |
| Internal turning radius (over tyres)    | b13       | 2.42 m                                                                                                               |  |
| External turning radius                 | Wa3       | 5.31 m                                                                                                               |  |
| Ground clearance at centre of wheelbase | m2        | 0.38 m                                                                                                               |  |
| Wheelbase                               | y         | 2.30 m                                                                                                               |  |
| Performances                            |           |                                                                                                                      |  |
| Drive speed - stowed                    |           | 5.30 km/h                                                                                                            |  |
| Drive speed - raised                    |           | 0.70 km/h                                                                                                            |  |
| Gradeability                            |           | 45 %                                                                                                                 |  |
| Permissible leveling                    |           | 4 °                                                                                                                  |  |
| Wheels                                  |           |                                                                                                                      |  |
| Tyres type                              |           | Solid non-marking tires                                                                                              |  |
| Drive wheels (front / rear)             |           | 2/2                                                                                                                  |  |
| Steering wheels (front / rear)          |           | 2 / 0                                                                                                                |  |
| Braking wheels (front / rear)           |           | 0 / 2                                                                                                                |  |
| Engine/Battery                          |           |                                                                                                                      |  |
| Battery / Batteries capacity            |           | 48 V / 460 Ah                                                                                                        |  |
| Integrated charger (V / A)              |           | 48 V / 60 A                                                                                                          |  |
| Miscellaneous                           |           |                                                                                                                      |  |
| Ground Pressure                         |           | 10.90 dan/cm2                                                                                                        |  |
| Hydraulic Pressure                      |           | 240 bar                                                                                                              |  |
| Hydraulic tank capacity                 |           | 24                                                                                                                   |  |
| Standards compliance                    |           |                                                                                                                      |  |
| This machine is in compliance with:     |           | European directives: 2006/42/EC- Machinery (revised<br>EN280:2013) - 2004/108/EC (EMC) - 2006/95/EC<br>(Low voltage) |  |