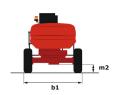

# 200 ATJ **E**

Get in touch today for sales enquiries or further information

EQUIPMENT

|                                         | 200 ATJ E | <b>200 ATJ E</b> Created on June 8, 2022 at 11:26:20 PM UTC                                                          |  |
|-----------------------------------------|-----------|----------------------------------------------------------------------------------------------------------------------|--|
| Capacities                              |           | Metric                                                                                                               |  |
| Working height                          | h21       | 20 m                                                                                                                 |  |
| Platform height                         | h7        | 18 m                                                                                                                 |  |
| Max. outreach                           |           | 11.57 m                                                                                                              |  |
| Overhang                                |           | 7.90 m                                                                                                               |  |
| Pendular arm rotation (top / bottom)    |           | +65 ° / -60 °                                                                                                        |  |
| Platform capacity                       | Q         | 230 kg                                                                                                               |  |
| Turret rotation                         |           | 350 °                                                                                                                |  |
| Platform rotation (right / left)        |           | 90 ° / 90 °                                                                                                          |  |
| Number of people (inside / outside)     |           | 2 / 2                                                                                                                |  |
| Weight and dimensions                   |           |                                                                                                                      |  |
| Platform weight*                        |           | 7100 kg                                                                                                              |  |
| Platform dimensions (length x width)    | lp / ep   | 1.50 m x 0.75 m                                                                                                      |  |
| Overall width                           | b1        | 2.32 m                                                                                                               |  |
| Overall length                          | 11        | 8.34 m                                                                                                               |  |
| Overall height                          | h17       | 2.46 m                                                                                                               |  |
| Overall length (stowed)                 | 19        | 6.06 m                                                                                                               |  |
| Overall height (stowed)                 | h18       | 2.71 m                                                                                                               |  |
| Floor height (access)                   | h20       | 0.40 m                                                                                                               |  |
| Counterweight offset (turret at 90°)    | a7        | 0.64 m                                                                                                               |  |
| Internal turning radius (over tyres)    | b13       | 2.42 m                                                                                                               |  |
| External turning radius                 | Wa3       | 5.31 m                                                                                                               |  |
| Ground clearance at centre of wheelbase | m2        | 0.38 m                                                                                                               |  |
| Wheelbase                               | y         | 2.30 m                                                                                                               |  |
| Performances                            |           |                                                                                                                      |  |
| Drive speed - stowed                    |           | 5.30 km/h                                                                                                            |  |
| Drive speed - raised                    |           | 0.70 km/h                                                                                                            |  |
| Gradeability                            |           | 45 %                                                                                                                 |  |
| Permissible leveling                    |           | 4 °                                                                                                                  |  |
| Wheels                                  |           |                                                                                                                      |  |
| Tyres type                              |           | Solid non-marking tires                                                                                              |  |
| Drive wheels (front / rear)             |           | 2/2                                                                                                                  |  |
| Steering wheels (front / rear)          |           | 2 / 0                                                                                                                |  |
| Braking wheels (front / rear)           |           | 0 / 2                                                                                                                |  |
| Engine/Battery                          |           |                                                                                                                      |  |
| Battery / Batteries capacity            |           | 48 V / 460 Ah                                                                                                        |  |
| Integrated charger (V / A)              |           | 48 V / 60 A                                                                                                          |  |
| Miscellaneous                           |           |                                                                                                                      |  |
| Ground Pressure                         |           | 10.90 dan/cm2                                                                                                        |  |
| Hydraulic Pressure                      |           | 240 bar                                                                                                              |  |
| Hydraulic tank capacity                 |           | 24                                                                                                                   |  |
| Standards compliance                    |           |                                                                                                                      |  |
| This machine is in compliance with:     |           | European directives: 2006/42/EC- Machinery (revised<br>EN280:2013) - 2004/108/EC (EMC) - 2006/95/EC<br>(Low voltage) |  |

### Load Chart metric

200 ATJ e - Dimensional drawing