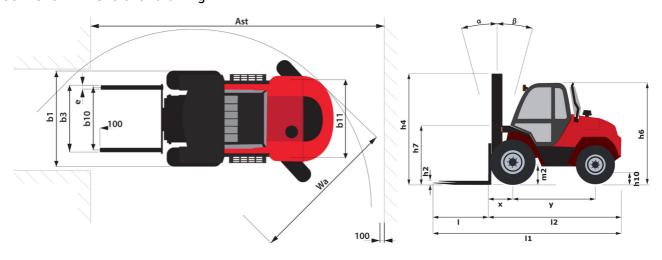

|                    | 78 dB                               |

## M 30-4 ST5 - Dimensional drawing



## Characteristics of masts and residual capacities

| Full Visibility Duplex (FVD)                              |    | FVD 37 | FVD 45 |
|-----------------------------------------------------------|----|--------|--------|
| Mast/fork carriage tilt, forward                          | ۰  | 6      | 6      |
| Mast/fork carriage tilt, backward                         | ۰  | 12     | 12     |
| h1 - Mast lowered height                                  | mm | 2689   | 3129   |
| h3 - Mast lifting height                                  | mm | 3700   | 4500   |
| h4 - Mast extended height                                 | mm | 4619   | 5419   |
| Residual capacity at max height                           | kg | 3000   | 3000   |
| Residual capacity with hooked-on side shift at max heigth | kg