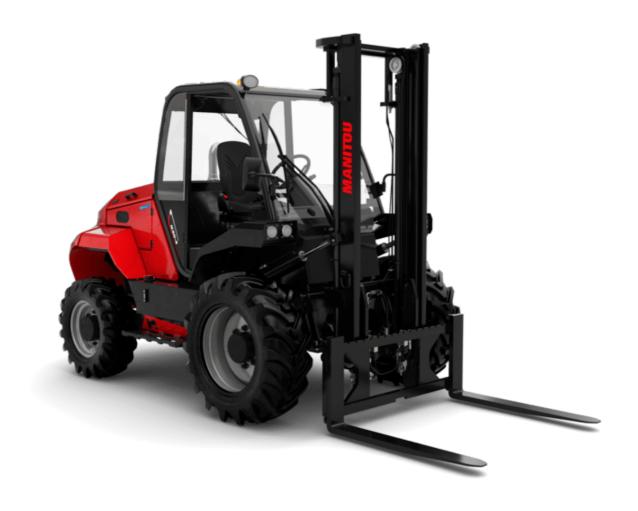

Technical sheet:

## M 30-4 ST5





|       |