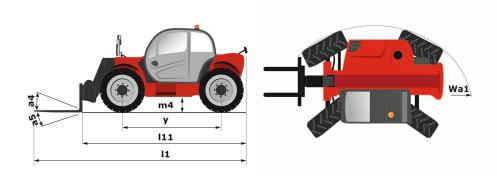

## MT 730 H - Dimensional drawing

## MT 730 H

Get in touch today for sales enquiries or further information

EQUIPMENT

|                                             | MT 730 H Created on June 8, 2022 at 11:32:23 PM C |
|---------------------------------------------|---------------------------------------------------|
| Capacities                                  | Metric                                            |
| Max. capacity                               | 3000 kg                                           |
| Max. lifting height                         | 6.90 m                                            |
| Max. outreach                               | 4 m                                               |
| Weight and dimensions                       |                                                   |
| Overall length to carriage                  | l11 4.67 m                                        |
| Overall length (with forks)                 | l1 5.77 m                                         |
| Overall width                               | b1 1.99 m                                         |
| Overall height                              | h17 1.99 m                                        |
| Wheelbase                                   | y 2.69 m                                          |
| Ground clearance                            | m4 0.34 m                                         |
| Overall cab width                           | b4 0.79 m                                         |
| Tilt-up angle                               | a4 11°                                            |
| Tilt-down angle                             | a5 116°                                           |
| External turning radius (over tyres)        | Wa1 3.33 m                                        |
| Unladen weight (with forks)                 | wa 1 5.35 iii 5880 kg                             |
| • , , ,                                     | ALLIANCE 380/75 R20 148A8 A580                    |
| Standard tyres                              |                                                   |
| Forks length / width / section              | I / e / s 1070 mm x 100 mm / 50 mm                |
| Performances                                | 0.10                                              |
| Lifting                                     | 9.42 s                                            |
| Lowering                                    | 7.53 s                                            |
| Extension                                   | 7.43 s                                            |
| Retraction                                  | 9.36 s                                            |
| Crowd                                       | 3.21 s                                            |
| Dump                                        | 2.15 s                                            |
| Engine                                      |                                                   |
| Engine brand                                | Kubota                                            |
| Engine norm                                 | Stage V                                           |
| Engine model                                | V3307-CR-TE5B                                     |
| Number of cylinders / Capacity of cylinders | 4 - 3331 cm <sup>3</sup>                          |
| I.C. Engine power rating - Power (kW)       | 75 Hp / 54.60 kW                                  |
| Max. torque / Engine rotation               | 265 Nm @ 1400 rpm                                 |
| Drawbar pull (Laden)                        | 3860 daN                                          |
| Transmission                                |                                                   |
| Transmission type                           | Hydrostatic                                       |
| Number of gears (forward / reverse)         | 2/2                                               |
| Max. travel speed                           | 24.90 km/h                                        |
| Service brake                               | Hydraulic                                         |
| Hydraulics                                  |                                                   |
| Hydraulic pump type                         | Gear pump                                         |
| Hydraulic flow / Pressure                   | 88 l/min / 245 bar                                |
| Tank capacities                             |                                                   |
| Engine oil                                  | 111                                               |
| Hydraulic oil                               | 1151                                              |
| Fuel tank                                   | 901                                               |
| Noise and vibration                         |                                                   |
| Noise at driving position (LpA)             | 74 dB                                             |
| Noise to environment (LwA)                  | 103 dB                                            |
| Vibration on hands/arms                     | < 2.50 m/s <sup>2</sup>                           |
| Miscellaneous                               |                                                   |
| Steering wheels (front / rear)              | 4/4                                               |
|                                             | Cabin ROPS - FOPS Level 2                         |