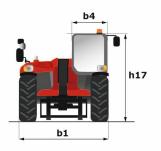

## MT 730 H

Get in touch today for sales enquiries or further information

EQUIPMENT

|                                             | MT 730 H Created on June 8, 2022 at 11:32:23 PM C |
|---------------------------------------------|---------------------------------------------------|
| Capacities                                  | Metric                                            |
| Max. capacity                               | 3000 kg                                           |
| Max. lifting height                         | 6.90 m                                            |
| Max. outreach                               | 4 m                                               |
| Weight and dimensions                       |                                                   |
| Overall length to carriage                  | l11 4.67 m                                        |
| Overall length (with forks)                 | l1 5.77 m                                         |
| Overall width                               | b1 1.99 m                                         |
| Overall height                              | h17 1.99 m                                        |
| Wheelbase                                   | y 2.69 m                                          |
| Ground clearance                            | m4 0.34 m                                         |
| Overall cab width                           | b4 0.79 m                                         |
| Tilt-up angle                               | a4 11°                                            |
| Tilt-down angle                             | a5 116°                                           |
| External turning radius (over tyres)        | Wa1 3.33 m                                        |
| Unladen weight (with forks)                 | wa 1 5.35 iii 5880 kg                             |
| • , , ,                                     | ALLIANCE 380/75 R20 148A8 A580                    |
| Standard tyres                              |                                                   |
| Forks length / width / section              | I / e / s 1070 mm x 100 mm / 50 mm                |
| Performances                                | 0.10                                              |
| Lifting                                     | 9.42 s                                            |
| Lowering                                    | 7.53 s                                            |
| Extension                                   | 7.43 s                                            |
| Retraction                                  | 9.36 s                                            |
| Crowd                                       | 3.21 s                                            |
| Dump                                        | 2.15 s                                            |
| Engine                                      |                                                   |
| Engine brand                                | Kubota                                            |
| Engine norm                                 | Stage V                                           |
| Engine model                                | V3307-CR-TE5B                                     |
| Number of cylinders / Capacity of cylinders | 4 - 3331 cm <sup>3</sup>                          |
| I.C. Engine power rating - Power (kW)       | 75 Hp / 54.60 kW                                  |
| Max. torque / Engine rotation               | 265 Nm @ 1400 rpm                                 |
| Drawbar pull (Laden)                        | 3860 daN                                          |
| Transmission                                |                                                   |
| Transmission type                           | Hydrostatic                                       |
| Number of gears (forward / reverse)         | 2/2                                               |
| Max. travel speed                           | 24.90 km/h                                        |
| Service brake                               | Hydraulic                                         |
| Hydraulics                                  |                                                   |
| Hydraulic pump type                         | Gear pump                                         |
| Hydraulic flow / Pressure                   | 88 l/min / 245 bar                                |
| Tank capacities                             |                                                   |
| Engine oil                                  | 111                                               |
| Hydraulic oil                               | 1151                                              |
| Fuel tank                                   | 901                                               |
| Noise and vibration                         |                                                   |
| Noise at driving position (LpA)             | 74 dB                                             |
| Noise to environment (LwA)                  | 103 dB                                            |
| Vibration on hands/arms                     | < 2.50 m/s <sup>2</sup>                           |
| Miscellaneous                               |                                                   |
| Steering wheels (front / rear)              | 4/4                                               |
|                                             | Cabin ROPS - FOPS Level 2                         |