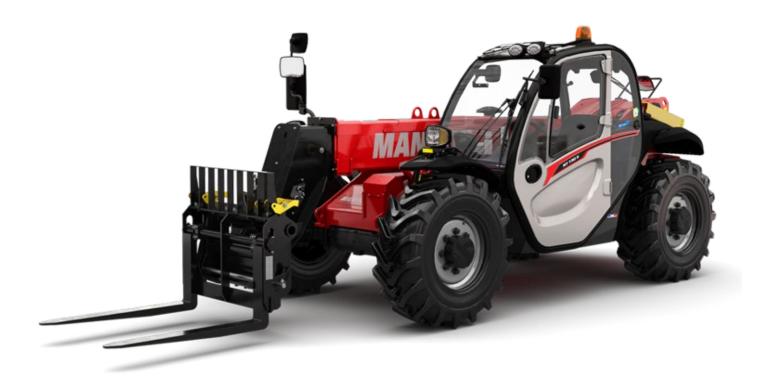

## MT 730 H

Get in touch today for sales enquiries or further information

EQUIPMENT

|                                             | MT 730 H Created on June 8, 2022 at 11:32:23 PM C |
|---------------------------------------------|---------------------------------------------------|
| Capacities                                  | Metric                                            |
| Max. capacity                               | 3000 kg                                           |
| Max. lifting height                         | 6.90 m                                            |
| Max. outreach                               | 4 m                                               |
| Weight and dimensions                       |                                                   |
| Overall length to carriage                  | l11 4.67 m                                        |
| Overall length (with forks)                 | l1 5.77 m                                         |
| Overall width                               | b1 1.99 m                                         |
| Overall height                              | h17 1.99 m                                        |
| Wheelbase                                   | y 2.69 m                                          |
| Ground clearance                            | m4 0.34 m                                         |
| Overall cab width                           | b4 0.79 m                                         |
| Tilt-up angle                               | a4 11°                                            |
| Tilt-down angle                             | a5 116°                                           |
| External turning radius (over tyres)        | Wa1 3.33 m                                        |
| Unladen weight (with forks)                 | wa 1 5.35 iii 5880 kg                             |
| • , , ,                                     | ALLIANCE 380/75 R20 148A8 A580                    |
| Standard tyres                              |                                                   |
| Forks length / width / section              | I / e / s 1070 mm x 100 mm / 50 mm                |
| Performances                                | 0.10                                              |
| Lifting                                     | 9.42 s                                            |
| Lowering                                    | 7.53 s                                            |
| Extension                                   | 7.43 s                                            |
| Retraction                                  | 9.36 s                                            |
| Crowd                                       | 3.21 s                                            |
| Dump                                        | 2.15 s                                            |
| Engine                                      |                                                   |
| Engine brand                                | Kubota                                            |
| Engine norm                                 | Stage V                                           |
| Engine model                                | V3307-CR-TE5B                                     |
| Number of cylinders / Capacity of cylinders | 4 - 3331 cm <sup>3</sup>                          |
| I.C. Engine power rating - Power (kW)       | 75 Hp / 54.60 kW                                  |
| Max. torque / Engine rotation               | 265 Nm @ 1400 rpm                                 |
| Drawbar pull (Laden)                        | 3860 daN                                          |
| Transmission                                |                                                   |
| Transmission type                           | Hydrostatic                                       |
| Number of gears (forward / reverse)         | 2/2                                               |
| Max. travel speed                           | 24.90 km/h                                        |
| Service brake                               | Hydraulic                                         |
| Hydraulics                                  |                                                   |
| Hydraulic pump type                         | Gear pump                                         |
| Hydraulic flow / Pressure                   | 88 l/min / 245 bar                                |
| Tank capacities                             |                                                   |
| Engine oil                                  | 111                                               |
| Hydraulic oil                               | 1151                                              |
| Fuel tank                                   | 901                                               |
| Noise and vibration                         |                                                   |
| Noise at driving position (LpA)             | 74 dB                                             |
| Noise to environment (LwA)                  | 103 dB                                            |
| Vibration on hands/arms                     | < 2.50 m/s <sup>2</sup>                           |
| Miscellaneous                               |                                                   |
| Steering wheels (front / rear)              | 4/4                                               |
|                                             | Cabin ROPS - FOPS Level 2                         |