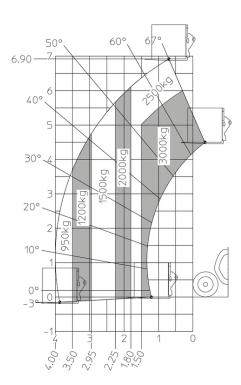

## MT 730 H - Load chart

## MT 730 H

Get in touch today for sales enquiries or further information

EQUIPMENT

|                                             | MT 730 H Created on June 8, 2022 at 11:32:23 PM C |
|---------------------------------------------|---------------------------------------------------|
| Capacities                                  | Metric                                            |
| Max. capacity                               | 3000 kg                                           |
| Max. lifting height                         | 6.90 m                                            |
| Max. outreach                               | 4 m                                               |
| Weight and dimensions                       |                                                   |
| Overall length to carriage                  | l11 4.67 m                                        |
| Overall length (with forks)                 | l1 5.77 m                                         |
| Overall width                               | b1 1.99 m                                         |
| Overall height                              | h17 1.99 m                                        |
| Wheelbase                                   | y 2.69 m                                          |
| Ground clearance                            | m4 0.34 m                                         |
| Overall cab width                           | b4 0.79 m                                         |
| Tilt-up angle                               | a4 11°                                            |
| Tilt-down angle                             | a5 116°                                           |
| External turning radius (over tyres)        | Wa1 3.33 m                                        |
| Unladen weight (with forks)                 | wa 1 5.35 iii 5880 kg                             |
| • , , ,                                     | ALLIANCE 380/75 R20 148A8 A580                    |
| Standard tyres                              |                                                   |
| Forks length / width / section              | I / e / s 1070 mm x 100 mm / 50 mm                |
| Performances                                | 0.10                                              |
| Lifting                                     | 9.42 s                                            |
| Lowering                                    | 7.53 s                                            |
| Extension                                   | 7.43 s                                            |
| Retraction                                  | 9.36 s                                            |
| Crowd                                       | 3.21 s                                            |
| Dump                                        | 2.15 s                                            |
| Engine                                      |                                                   |
| Engine brand                                | Kubota                                            |
| Engine norm                                 | Stage V                                           |
| Engine model                                | V3307-CR-TE5B                                     |
| Number of cylinders / Capacity of cylinders | 4 - 3331 cm <sup>3</sup>                          |
| I.C. Engine power rating - Power (kW)       | 75 Hp / 54.60 kW                                  |
| Max. torque / Engine rotation               | 265 Nm @ 1400 rpm                                 |
| Drawbar pull (Laden)                        | 3860 daN                                          |
| Transmission                                |                                                   |
| Transmission type                           | Hydrostatic                                       |
| Number of gears (forward / reverse)         | 2/2                                               |
| Max. travel speed                           | 24.90 km/h                                        |
| Service brake                               | Hydraulic                                         |
| Hydraulics                                  |                                                   |
| Hydraulic pump type                         | Gear pump                                         |
| Hydraulic flow / Pressure                   | 88 l/min / 245 bar                                |
| Tank capacities                             |                                                   |
| Engine oil                                  | 111                                               |
| Hydraulic oil                               | 1151                                              |
| Fuel tank                                   | 901                                               |
| Noise and vibration                         |                                                   |
| Noise at driving position (LpA)             | 74 dB                                             |
| Noise to environment (LwA)                  | 103 dB                                            |
| Vibration on hands/arms                     | < 2.50 m/s <sup>2</sup>                           |
| Miscellaneous                               |                                                   |
| Steering wheels (front / rear)              | 4/4                                               |
|                                             | Cabin ROPS - FOPS Level 2                         |