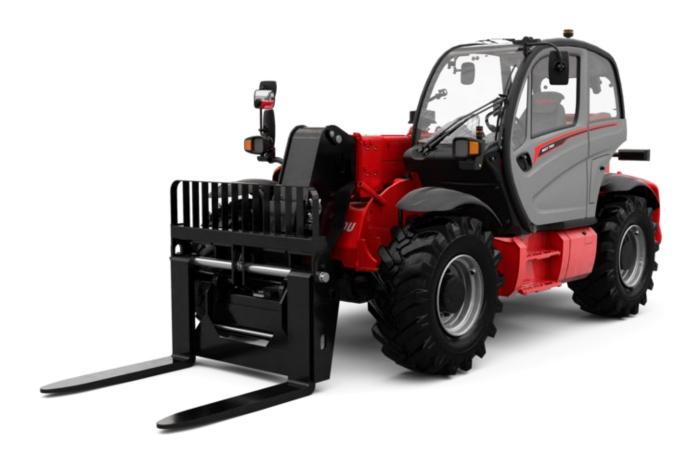

# **MHT-X 790 ST3A**

Get in touch today for sales enquiries or further information

|                                             | MHT-X 790 ST3A U | created on June 8, 2022 at 11:06:48 PM UT             |
|---------------------------------------------|------------------|-------------------------------------------------------|
| Capacities                                  |                  | Metric                                                |
| Max. capacity                               |                  | 9000 kg                                               |
| Load centre of gravity                      | С                | 600 mm                                                |
| Max. lifting height                         |                  | 6.80 m                                                |
| Max. outreach                               |                  | 3.70 m                                                |
| Weight and dimensions                       |                  |                                                       |
| Overall length                              | l1               | 6.41 m                                                |
| Unladen weight (with forks)                 |                  | 13160 kg                                              |
| Ground clearance                            | m4               | 0.44 m                                                |
| Wheelbase                                   | у                | 2.87 m                                                |
| Length to face of forks                     | 12               | 5.21 m                                                |
| Overall width                               | b1               | 2.47 m                                                |
| Overall height                              | h17              | 2.50 m                                                |
| Overall cab width                           | b4               | 0.93 m                                                |
| Tilt-down angle                             | a5               | 125 °                                                 |
| Tilt-up angle                               | a4               | 12 °                                                  |
| External turning radius (over tyres)        | Wa1              | 4.89 m                                                |
| Forks length / width / section              | l/e/s            | 1200 mm x 200 mm / 60 mm                              |
| Wheels                                      |                  |                                                       |
| Standard tyres                              |                  | 445/65 R22,5                                          |
| Number of front wheels / rear wheels        |                  | 2/2                                                   |
| Drive wheels (front / rear)                 |                  | 2/2                                                   |
| Steering mode                               |                  | 2 wheel steer, 4 wheel steer, Crab mode               |
| Engine                                      |                  | 2 mice. steel, 1 mice. steel, stab mode               |
| Engine brand                                |                  | Yanmar                                                |
| Engine norm                                 |                  | Stage IIIA                                            |
| Engine model                                |                  | 4TN107HT-5SMUF                                        |
| Number of cylinders / Capacity of cylinders |                  | 4 - 4567 cm³                                          |
| I.C. Engine power rating / Power (kW)       |                  | 143 Hp / 105 kW                                       |
| Max. torque / Engine rotation               |                  | 602 Nm@1500 rpm                                       |
| Engine cooling system                       |                  | Water                                                 |
| Battery / Batteries capacity                |                  | 12 V / 180 Ah                                         |
| Transmission                                |                  | 12 17 100 / 11                                        |
| Transmission type                           |                  | Hydrostatic                                           |
| Number of gears (forward / reverse)         |                  | 2 / 2                                                 |
| Max. travel speed                           |                  | 35 km/h                                               |
| Parking brake                               |                  | Automatic negative parking brake                      |
| Service brake                               |                  | Oil-immersed multi-discs braking on front & rear axle |
| Hydraulics                                  |                  | On-inimersed multi-discs blaking on front wheat axie  |
| Hydraulic pump type                         |                  | Variable displacement pump                            |
| Hydraulic flow - Pressure                   |                  | 185 l/min - 270 bar                                   |
| Tank capacities                             |                  | 100 1/ 11.111 2.10 Dai                                |
| Engine oil                                  |                  | 13 l                                                  |
| Hydraulic oil                               |                  | 151 I                                                 |
| Fuel tank                                   |                  | 165                                                   |
| Miscellaneous                               |                  | 1031                                                  |
| Safety cab homologation                     |                  | Cabin ROPS - FOPS Level 2                             |
| Controls                                    |                  | JSM                                                   |
| Controls                                    |                  | JOIN                                                  |