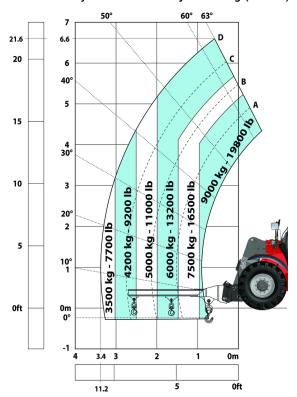

Fuel tank                                   |                  | 165                                                   |
| Miscellaneous                               |                  | 1031                                                  |
| Safety cab homologation                     |                  | Cabin ROPS - FOPS Level 2                             |
| Controls                                    |                  | JSM                                                   |
| Controls                                    |                  | JOIN                                                  |

# MHT-X 790 ST3A - Dimensional drawing





#### MHT-X 790 ST3A - Load chart

### Machine on tyres with forks LC 600 mm Metric



#### Machine on tyres with 3-hook jib 9000 kg (Metric)



Machine on tyres with winch 9000 kg (Metric)



Machine on tyres with tyre handler TH 49 (Metric)



Machine on tyres with cylinder handler CH 4 (Metric)

## Machine on tyres with platform Metric









Siège Social 430 rue de l'Aubinière - 44150 Ancenis Cedex - France Tel: +33(0)2 40 09 10 11 - Fax: +33 (0)2 40 09 10 97 www.manitou.com



This brochure describes versions and configuration options for Manitou products which may be fitted with different equipment. The equipment described in this brochure may be standard, optional or not available depending on version. Manitou reserves the right to change the specifications shown and described at any time and without prior warning. The manufacturer is not liable for the specifications given. For more information, contact your Manitou dea