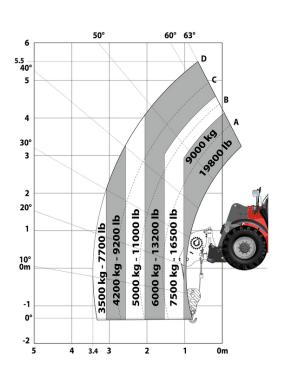

#### Machine on tyres with 3-hook jib 9000 kg (Metric)

Machine on tyres with winch 9000 kg (Metric)

Machine on tyres with tyre handler TH 49 (Metric)

Machine on tyres with cylinder handler CH 4 (Metric)