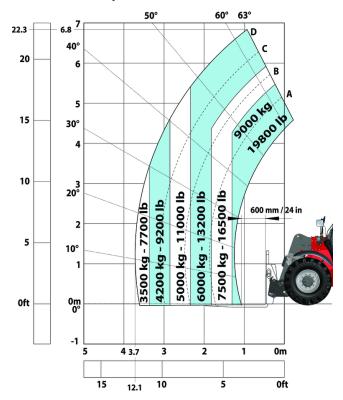

#### MHT-X 790 ST3A - Load chart

### Machine on tyres with forks LC 600 mm Metric