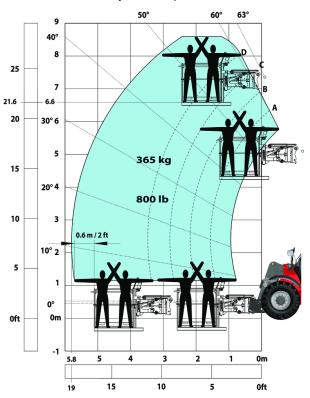

#### MHT-X 790 ST3A - Load chart

### Machine on tyres with forks LC 600 mm Metric