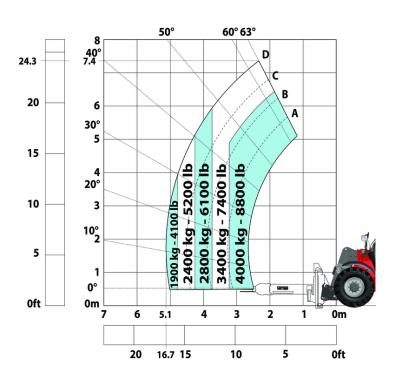

#### Machine on tyres with 3-hook jib 9000 kg (Metric)

Machine on tyres with winch 9000 kg (Metric)

Machine on tyres with tyre handler TH 49 (Metric)

Machine on tyres with cylinder handler CH 4 (Metric)