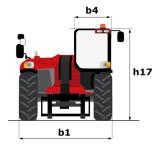

# **MHT-X 790 ST3A**

Get in touch today for sales enquiries or further information

|                                             | MHT-X 790 ST3A U | created on June 8, 2022 at 11:06:48 PM UT             |
|---------------------------------------------|------------------|-------------------------------------------------------|
| Capacities                                  |                  | Metric                                                |
| Max. capacity                               |                  | 9000 kg                                               |
| Load centre of gravity                      | С                | 600 mm                                                |
| Max. lifting height                         |                  | 6.80 m                                                |
| Max. outreach                               |                  | 3.70 m                                                |
| Weight and dimensions                       |                  |                                                       |
| Overall length                              | l1               | 6.41 m                                                |
| Unladen weight (with forks)                 |                  | 13160 kg                                              |
| Ground clearance                            | m4               | 0.44 m                                                |
| Wheelbase                                   | у                | 2.87 m                                                |
| Length to face of forks                     | 12               | 5.21 m                                                |
| Overall width                               | b1               | 2.47 m                                                |
| Overall height                              | h17              | 2.50 m                                                |
| Overall cab width                           | b4               | 0.93 m                                                |
| Tilt-down angle                             | a5               | 125 °                                                 |
| Tilt-up angle                               | a4               | 12 °                                                  |
| External turning radius (over tyres)        | Wa1              | 4.89 m                                                |
| Forks length / width / section              | l/e/s            | 1200 mm x 200 mm / 60 mm                              |
| Wheels                                      |                  |                                                       |
| Standard tyres                              |                  | 445/65 R22,5                                          |
| Number of front wheels / rear wheels        |                  | 2/2                                                   |
| Drive wheels (front / rear)                 |                  | 2/2                                                   |
| Steering mode                               |                  | 2 wheel steer, 4 wheel steer, Crab mode               |
| Engine                                      |                  | 2 mice. steel, 1 mice. steel, stab mode               |
| Engine brand                                |                  | Yanmar                                                |
| Engine norm                                 |                  | Stage IIIA                                            |
| Engine model                                |                  | 4TN107HT-5SMUF                                        |
| Number of cylinders / Capacity of cylinders |                  | 4 - 4567 cm³                                          |
| I.C. Engine power rating / Power (kW)       |                  | 143 Hp / 105 kW                                       |
| Max. torque / Engine rotation               |                  | 602 Nm@1500 rpm                                       |
| Engine cooling system                       |                  | Water                                                 |
| Battery / Batteries capacity                |                  | 12 V / 180 Ah                                         |
| Transmission                                |                  | 12 17 100 / 11                                        |
| Transmission type                           |                  | Hydrostatic                                           |
| Number of gears (forward / reverse)         |                  | 2 / 2                                                 |
| Max. travel speed                           |                  | 35 km/h                                               |
| Parking brake                               |                  | Automatic negative parking brake                      |
| Service brake                               |                  | Oil-immersed multi-discs braking on front & rear axle |
| Hydraulics                                  |                  | On-inimersed multi-discs blaking on front wheat axie  |
| Hydraulic pump type                         |                  | Variable displacement pump                            |
| Hydraulic flow - Pressure                   |                  | 185 l/min - 270 bar                                   |
| Tank capacities                             |                  | 100 1/ 11.111 2.10 Dai                                |
| Engine oil                                  |                  | 13 l                                                  |
| Hydraulic oil                               |                  | 151 I                                                 |
| Fuel tank                                   |                  | 165                                                   |
| Miscellaneous                               |                  | 1031                                                  |
| Safety cab homologation                     |                  | Cabin ROPS - FOPS Level 2                             |
| Controls                                    |                  | JSM                                                   |
| Controls                                    |                  | JOIN                                                  |