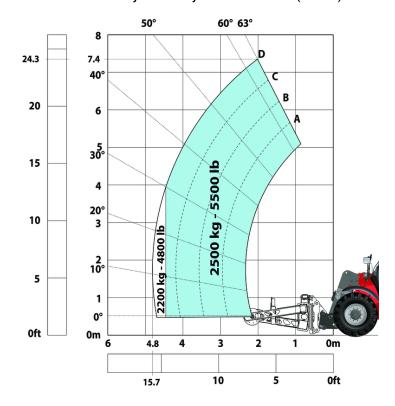

#### Machine on tyres with 3-hook jib 9000 kg (Metric)

Machine on tyres with winch 9000 kg (Metric)

Machine on tyres with tyre handler TH 49 (Metric)

Machine on tyres with cylinder handler CH 4 (Metric)