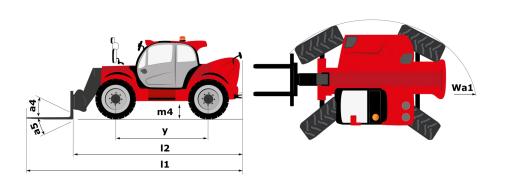

# **MHT-X 790 ST3A**

Get in touch today for sales enquiries or further information

|                                             | MHT-X 790 ST3A U | created on June 8, 2022 at 11:06:48 PM UT             |
|---------------------------------------------|------------------|-------------------------------------------------------|
| Capacities                                  |                  | Metric                                                |
| Max. capacity                               |                  | 9000 kg                                               |
| Load centre of gravity                      | С                | 600 mm                                                |
| Max. lifting height                         |                  | 6.80 m                                                |
| Max. outreach                               |                  | 3.70 m                                                |
| Weight and dimensions                       |                  |                                                       |
| Overall length                              | l1               | 6.41 m                                                |
| Unladen weight (with forks)                 |                  | 13160 kg                                              |
| Ground clearance                            | m4               | 0.44 m                                                |
| Wheelbase                                   | у                | 2.87 m                                                |
| Length to face of forks                     | 12               | 5.21 m                                                |
| Overall width                               | b1               | 2.47 m                                                |
| Overall height                              | h17              | 2.50 m                                                |
| Overall cab width                           | b4               | 0.93 m                                                |
| Tilt-down angle                             | a5               | 125 °                                                 |
| Tilt-up angle                               | a4               | 12 °                                                  |
| External turning radius (over tyres)        | Wa1              | 4.89 m                                                |
| Forks length / width / section              | l/e/s            | 1200 mm x 200 mm / 60 mm                              |
| Wheels                                      |                  |                                                       |
| Standard tyres                              |                  | 445/65 R22,5                                          |
| Number of front wheels / rear wheels        |                  | 2/2                                                   |
| Drive wheels (front / rear)                 |                  | 2/2                                                   |
| Steering mode                               |                  | 2 wheel steer, 4 wheel steer, Crab mode               |
| Engine                                      |                  | 2 mice. steel, 1 mice. steel, stab mode               |
| Engine brand                                |                  | Yanmar                                                |
| Engine norm                                 |                  | Stage IIIA                                            |
| Engine model                                |                  | 4TN107HT-5SMUF                                        |
| Number of cylinders / Capacity of cylinders |                  | 4 - 4567 cm³                                          |
| I.C. Engine power rating / Power (kW)       |                  | 143 Hp / 105 kW                                       |
| Max. torque / Engine rotation               |                  | 602 Nm@1500 rpm                                       |
| Engine cooling system                       |                  | Water                                                 |
| Battery / Batteries capacity                |                  | 12 V / 180 Ah                                         |
| Transmission                                |                  | 12 17 100 / 11                                        |
| Transmission type                           |                  | Hydrostatic                                           |
| Number of gears (forward / reverse)         |                  | 2 / 2                                                 |
| Max. travel speed                           |                  | 35 km/h                                               |
| Parking brake                               |                  | Automatic negative parking brake                      |
| Service brake                               |                  | Oil-immersed multi-discs braking on front & rear axle |
| Hydraulics                                  |                  | On-inimersed multi-discs blaking on front wheat axie  |
| Hydraulic pump type                         |                  | Variable displacement pump                            |
| Hydraulic flow - Pressure                   |                  | 185 l/min - 270 bar                                   |
| Tank capacities                             |                  | 100 1/ 11.111 2.10 Dai                                |
| Engine oil                                  |                  | 13 l                                                  |
| Hydraulic oil                               |                  | 151 I                                                 |
| Fuel tank                                   |                  | 165                                                   |
| Miscellaneous                               |                  | 1031                                                  |
| Safety cab homologation                     |                  | Cabin ROPS - FOPS Level 2                             |
| Controls                                    |                  | JSM                                                   |
| Controls                                    |                  | JOIN                                                  |

# MHT-X 790 ST3A - Dimensional drawing