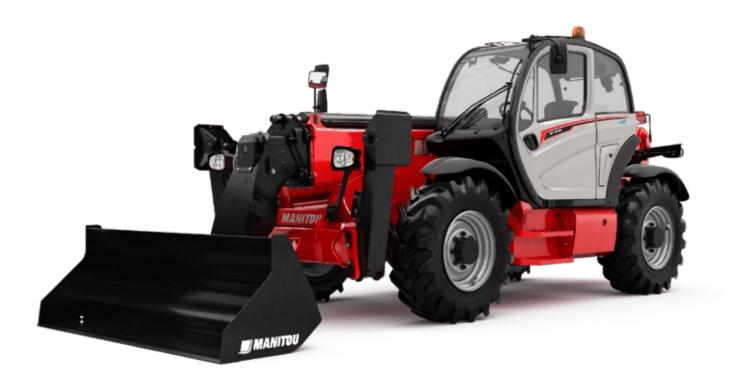

Technical sheet :

Get in touch today for sales enquiries or further information

CONTACT US

**C** 0800 30 30 90 abequipment.co.nz

|                                             |           | Matta                                                  |
|---------------------------------------------|-----------|--------------------------------------------------------|
| Capacities                                  |           | Metric                                                 |
| Max. capacity                               |           | 4000 kg                                                |
| Max. lifting height                         |           | 13.53 m                                                |
| Max. outreach                               |           | 9.46 m                                                 |
| Breakout force with bucket                  |           | 8000 daN                                               |
| Weight and dimensions                       |           |                                                        |
| Overall length to carriage                  | 11        | 6.02 m                                                 |
| Overall width                               | b1        | 2.42 m                                                 |
| Overall height                              | h17       | 2.45 m                                                 |
| Vheelbase                                   | у         | 3.07 m                                                 |
| Ground clearance                            | m4        | 0.37 m                                                 |
| Overall cab width                           | b4        | 0.89 m                                                 |
| Filt-up angle                               | a4        | 12 °                                                   |
| Tilt-down angle                             | a5        | 114 °                                                  |
| External turning radius (over tyres)        | Wa1       | 3.94 m                                                 |
| Jnladen weight (with forks)                 |           | 11115 kg                                               |
| Fyres type                                  |           | Pneumatic                                              |
| Standard tyres                              |           | Alliance 400/80 - 24 - 162A8                           |
| Forks length / width / section              | l / e / s | 1200 mm x 125 mm / 50 mm                               |
| Performances                                |           |                                                        |
| ifting                                      |           | 15.50 s                                                |
| owering                                     |           | 11.60 s                                                |
| Extension                                   |           | 16.50 s                                                |
| Retraction                                  |           | 11.90 s                                                |
| Crowd                                       |           | 3.90 s                                                 |
| Dump                                        |           | 4 s                                                    |
| ingine                                      |           |                                                        |
| ingine brand                                |           | Perkins                                                |
| ingine norm                                 |           | Stage IIIA                                             |
| Engine model                                |           | 1104D-44TA                                             |
| Number of cylinders / Capacity of cylinders |           | 4 - 4400 cm³                                           |
| .C. Engine power rating - Power (kW)        |           | 101 Hp / 74.50 kW                                      |
| Max. torque / Engine rotation               |           | 400 Nm @ 1400 rpm                                      |
| Drawbar pull (Laden)                        |           | 8250 daN                                               |
| Transmission                                |           |                                                        |
| Fransmission type                           |           | Torque converter                                       |
| Number of gears (forward / reverse)         |           | 4/4                                                    |
| Aax. travel speed                           |           | 24.90 km/h                                             |
| Parking brake                               |           | Automatic negative brake                               |
| Service brake                               | ſ         | )il-immersed multi-discs braking on front & rear axles |
| Hydraulics                                  |           |                                                        |
| Hydraulic pump type                         |           | Gear pump                                              |
| Hydraulic flow / Pressure                   |           | 167 l/min / 270 bar                                    |