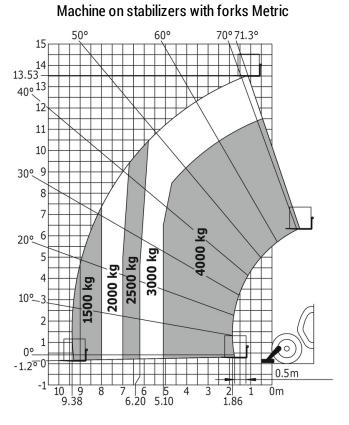

## MT-X 1440 - Dimensional drawing

MT-X 1440 - Load chart

Machine on tyres with forks - with levelling Metric

Siège Social 430 rue de l'Aubinière - 44150 Ancenis Cedex - France Tel: +33(0)2 40 09 10 11 - Fax: +33 (0)2 40 09 10 97 www.manitou.com