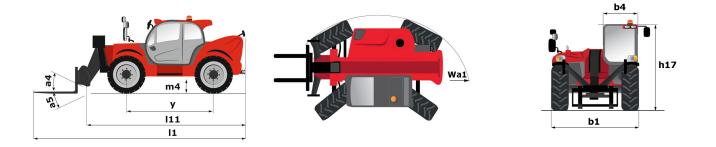

Technical sheet :

Get in touch today for sales enquiries or further information

CONTACT US

**C** 0800 30 30 90 abequipment.co.nz

|                                             |           | Matta                                                  |
|---------------------------------------------|-----------|--------------------------------------------------------|
| Capacities                                  |           | Metric                                                 |
| Max. capacity                               |           | 4000 kg                                                |
| Max. lifting height                         |           | 13.53 m                                                |
| Max. outreach                               |           | 9.46 m                                                 |
| Breakout force with bucket                  |           | 8000 daN                                               |
| Weight and dimensions                       |           |                                                        |
| Overall length to carriage                  | 11        | 6.02 m                                                 |
| Overall width                               | b1        | 2.42 m                                                 |
| Overall height                              | h17       | 2.45 m                                                 |
| Vheelbase                                   | у         | 3.07 m                                                 |
| Ground clearance                            | m4        | 0.37 m                                                 |
| Overall cab width                           | b4        | 0.89 m                                                 |
| Filt-up angle                               | a4        | 12 °                                                   |
| Tilt-down angle                             | a5        | 114 °                                                  |
| External turning radius (over tyres)        | Wa1       | 3.94 m                                                 |
| Jnladen weight (with forks)                 |           | 11115 kg                                               |
| Fyres type                                  |           | Pneumatic                                              |
| Standard tyres                              |           | Alliance 400/80 - 24 - 162A8                           |
| Forks length / width / section              | l / e / s | 1200 mm x 125 mm / 50 mm                               |
| Performances                                |           |                                                        |
| ifting                                      |           | 15.50 s                                                |
| owering                                     |           | 11.60 s                                                |
| Extension                                   |           | 16.50 s                                                |
| Retraction                                  |           | 11.90 s                                                |
| Crowd                                       |           | 3.90 s                                                 |
| Dump                                        |           | 4 s                                                    |
| ingine                                      |           |                                                        |
| ingine brand                                |           | Perkins                                                |
| ingine norm                                 |           | Stage IIIA                                             |
| Engine model                                |           | 1104D-44TA                                             |
| Number of cylinders / Capacity of cylinders |           | 4 - 4400 cm³                                           |
| .C. Engine power rating - Power (kW)        |           | 101 Hp / 74.50 kW                                      |
| Max. torque / Engine rotation               |           | 400 Nm @ 1400 rpm                                      |
| Drawbar pull (Laden)                        |           | 8250 daN                                               |
| Transmission                                |           |                                                        |
| Fransmission type                           |           | Torque converter                                       |
| Number of gears (forward / reverse)         |           | 4/4                                                    |
| Aax. travel speed                           |           | 24.90 km/h                                             |
| Parking brake                               |           | Automatic negative brake                               |
| Service brake                               | ſ         | )il-immersed multi-discs braking on front & rear axles |
| Hydraulics                                  |           |                                                        |
| Hydraulic pump type                         |           | Gear pump                                              |
| Hydraulic flow / Pressure                   |           | 167 l/min / 270 bar                                    |

## MT-X 1440 - Dimensional drawing

MT-X 1440 - Load chart

Machine on tyres with forks - with levelling Metric

Siège Social 430 rue de l'Aubinière - 44150 Ancenis Cedex - France Tel: +33(0)2 40 09 10 11 - Fax: +33 (0)2 40 09 10 97 www.manitou.com