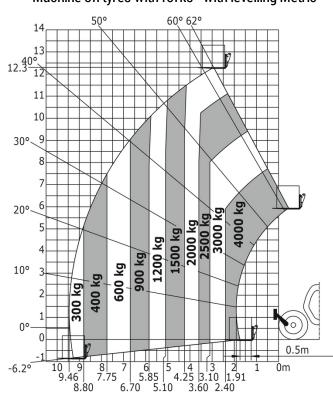

## MT-X 1440 - Dimensional drawing

MT-X 1440 - Load chart

Machine on tyres with forks - with levelling Metric

Siège Social 430 rue de l'Aubinière - 44150 Ancenis Cedex - France Tel: +33(0)2 40 09 10 11 - Fax: +33 (0)2 40 09 10 97 www.manitou.com